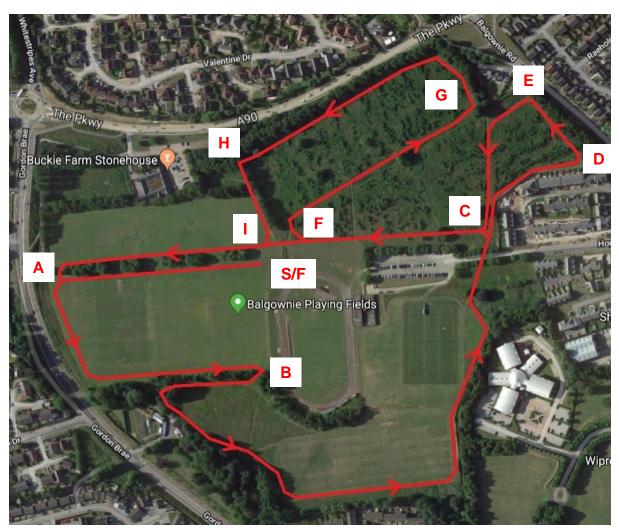

## **Course Information**

Declarations on site at Balgownie pavilion

| Race                   | Route                                                                 | Distance | Declarations | Start   |
|------------------------|-----------------------------------------------------------------------|----------|--------------|---------|
| U13 Girls              | Start – [A-B-C-F-G-H-I-A] – Finish                                    | 3.1km    | 1100hrs      | 1130hrs |
| U13 Boys               | Start – [A-B-C-F-G-H-I-A] – Finish                                    | 3.1km    | 1115hrs      | 1145hrs |
| U15 Girls              | Start – [A-B-C-F-I-A] x 2 – Finish                                    | 4.0km    | 1130hrs      | 1200hrs |
| U15 Boys               | Start – [A-B-C-F-I-A] x 2 – Finish                                    | 4.0km    | 1150hrs      | 1220hrs |
| U17 Men                | Start – [A-B-C-F-G-H-I-A] x 2 – Finish                                | 5.5km    | 1210hrs      | 1240hrs |
| U17 Women              | Start – [A-B-C-F-G-H-I-A] x 2 – Finish                                | 5.5km    | 1215hrs      | 1245hrs |
| U20 Men                | Start – [A-B-C-D-E-C-F-G-H-I-A] x 2 – Finish                          | 6.3km    | 1235hrs      | 1305hrs |
| U20 Women              | Start – [A-B-C-D-E-C-F-G-H-I-A] x 2 – Finish                          | 6.3km    | 1240hrs      | 1310hrs |
| Sen & Masters<br>Women | Start – [A-B-C-D-E-C-F-I-A] +<br>[A-B-C-D-E-C-F-G-H-I-A] x 2 – Finish | 8.6km    | 1305hrs      | 1335hrs |
| Sen & Masters<br>Men   | Start – [A-B-C-D-E-C-F-I-A] +<br>[A-B-C-D-E-C-F-G-H-I-A] x 2 – Finish | 8.6km    | 1350hrs      | 1420hrs |