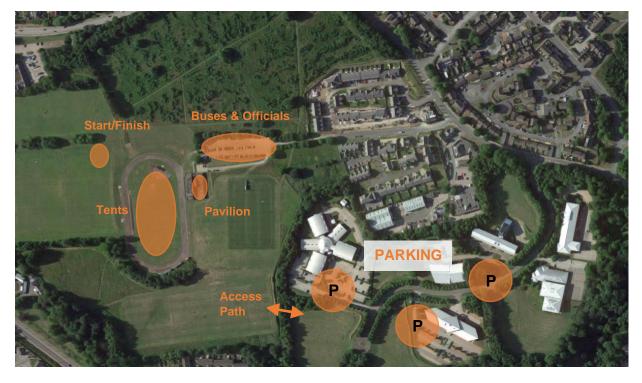

#### Parking

- Parking on site at pavilion is prioritised for officials and team buses
- Additional parking available at Aberdeen Innovation Park (AB22 8GT) playing fields accessible from dedicated path
- All accessible via Balgownie Road

#### **Toilets and Facilities**

- Toilets, showering and changing facilities available all day within Balgownie pavilion
- Food available for purchase at Balgownie Pavilion